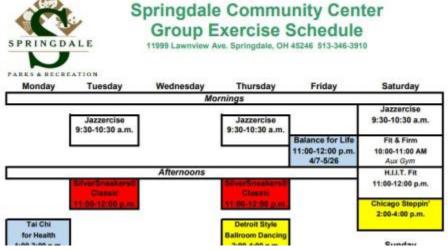

# **Programs & Events**



Program Guide



### **Group Exercise Classes**



### Senior Programming



#### **Enable Injections Establishing New Manufacturing Facility**

We are tholled to We are shrilled to announce that Enable injections, inc., a pioneering innovator in wearable medical device technology, is locating new manufacturing operations in Springdale. This exciting development comes as

development comes as Enable Injections plans to double isk weriforce in the region and invest in multiple communities. The Springdale location will employ approximately 250 highly skilled positions within three years at an average salary exceeding \$20,000 annually.

Enable injections has made weves in the healthcare industry with its groundbreaking drug delivery device called the EnFuse. This paim-sized, hands-free wearable disk allows