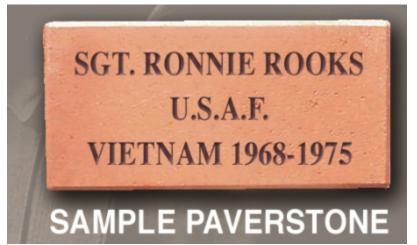

Each paver can be engraved with up to

three lines of 20 upper case letters. Pavers can be a lasting tribute to a loved one and separate areas are available for both veterans and non-veterans at the memorial. Pavers may be purchased for \$25 each. For more information, call 346-5700.

| Line 1 |  |
|--------|--|
| Line 2 |  |
| Line 3 |  |

The name on the paverstone may contain up to 3 lines, with each line containing up to 20 uppercase letters (numbers, blank spaces, and punctuation count as a letter). All names will be centered, unless otherwise noted. Be sure to check for spelling errors before submitting. Pavers are installed once per year. Orders placed before February 1st will be installed by Memorial Day. Orders placed later will be installed the following year.